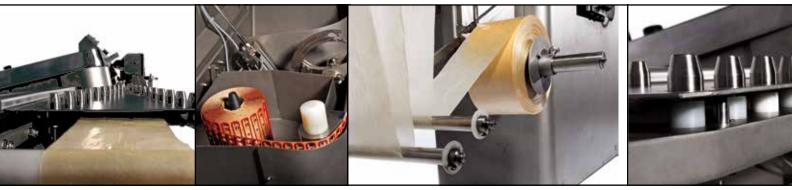

# NUDO AUTOMÁTICA

Starting from a spool of artificial casing, the NUDO AUTOMÁTICA performs total automatically the pleating, tying, cutting, at the selected size. At the end of the process, it leaves the products hanging up by a loop.

## Features:

- Robust construction and stainless components specially treated to withstand the adverse conditions such machines usually work in.
- Electropneumatic operation with PLC.
- Minimum maintenance.
- Our firm provides lubricant ALB-591 in spray and in can, which meet all EU and USA demanded requirements for its use in the Food Industry.