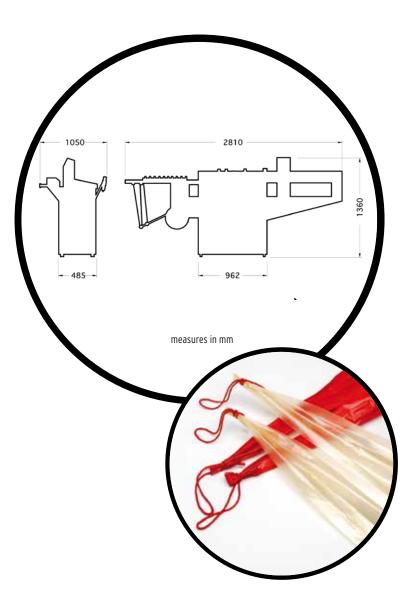

## Technical data:

| Net weight:         |  |
|---------------------|--|
| Operating pressure: |  |
| Air consumption:    |  |

430 kg 6 bar 25 liters/cycle

\*Images and contents are property of LORENZO BARROSO and any kind of reproduction is forbidden.