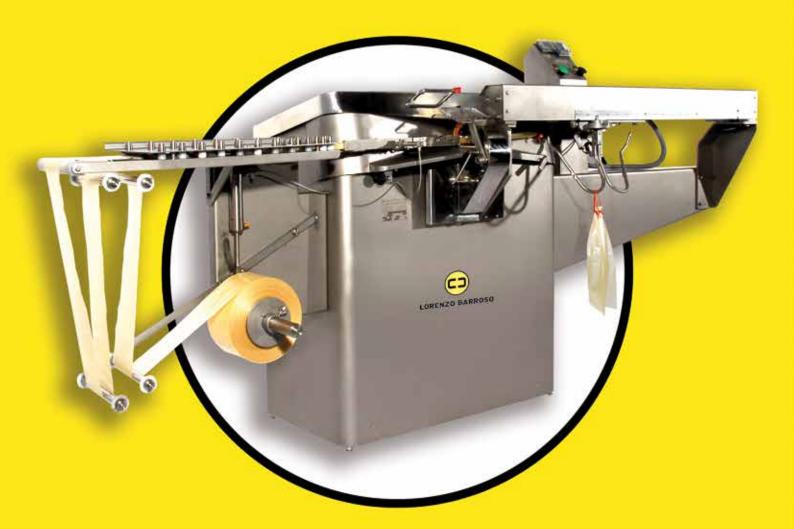

# NUDO AUTOMÁTICA

Starting from a spool of artificial casing, the NUDO AUTOMÁTICA performs total automatically the pleating, tying, cutting, at the selected size. At the end of the process, it leaves the products hanging up by a loop.

It is supplied with a double counter; a total counter and a presetting one which switches off automatically once the selected quantity of casings has been processed.

Without aluminium clip, only with string. Offer of an industrial production with a handcrafted product presentation.

Computer-controlled; it adapts to a wide range of products by just changing different selected sequences.

## Features:

- Robust construction and stainless components specially treated to withstand the adverse conditions such machines usually work in.
- Electropneumatic operation with PLC.
- Minimum maintenance.
- Our firm provides lubricant ALB-591 in spray and in can, which meet all EU and USA demanded requirements for its use in the Food Industry.